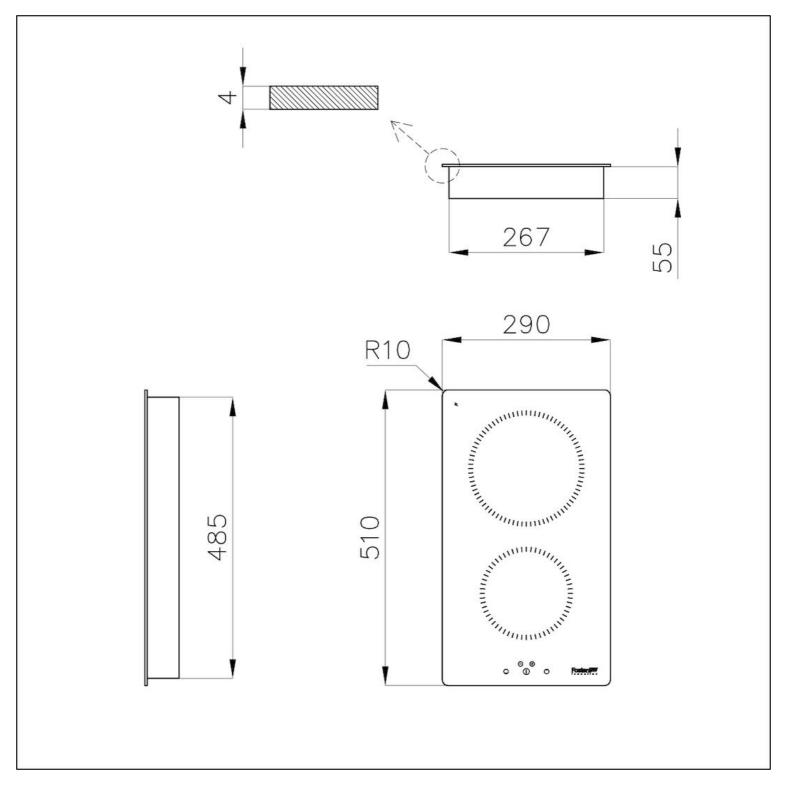

### DETAILS

| Coloring               | Black                                                      |
|------------------------|------------------------------------------------------------|
| Edge/Installation Type | Vertical edge - for flush-mount or over-mount installation |
| Material               | Ceramic glass                                              |
| Dimensions             | 290x510 mm                                                 |
| Base size              | 29cm                                                       |
| Heating element        | Two zones                                                  |
| Built-in hole          | View technical data sheet                                  |
| Width                  | 29 cm                                                      |
| Total power            | 3.700 W                                                    |

#### **TECHNICAL DATA**