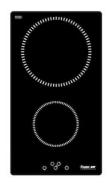

### **Cooker hob S1000 Induction**

Induction Hobs Code: 7322 300

### DETAILS

| Coloring               | Black                                                      |
|------------------------|------------------------------------------------------------|
| Edge/Installation Type | Vertical edge - for flush-mount or over-mount installation |
| Material               | Ceramic glass                                              |
| Dimensions             | 290x510 mm                                                 |
| Base size              | 29cm                                                       |
| Heating element        | Two zones                                                  |
| Built-in hole          | View technical data sheet                                  |
| Width                  | 29 cm                                                      |
| Total power            | 3.700 W                                                    |

| Up                         | Ø 200 mm-2.300 (3.000)* W                                                                                                                                                                                                                     |
|----------------------------|-----------------------------------------------------------------------------------------------------------------------------------------------------------------------------------------------------------------------------------------------|
| Down                       | Ø 160 mm-1.400 W                                                                                                                                                                                                                              |
| Power settings             | 9 power settings per zone + Powerboost                                                                                                                                                                                                        |
| Safety                     | Safety equipment                                                                                                                                                                                                                              |
| Туре                       | Induction Hob                                                                                                                                                                                                                                 |
| Type of commands           | Touch Control                                                                                                                                                                                                                                 |
| Notes:                     | **With the function PowerControl, maximum power can be set on the user to the listed values<br>*PowerBoost                                                                                                                                    |
| FEATURES                   |                                                                                                                                                                                                                                               |
| Powerboost                 | Booster function provides increased power to the selected plate. In particular, when the<br>Booster is activated, the plate works for ten minutes at a very high power that allows to heat<br>quickly large quantities of water.              |
| Pot detector               | All induction cooker hobs detect the pot resting on them, but they also calculate the area they cover. This system allows the energy to be used even more efficiently. Moreover, the plates switch off automatically when the pot is removed. |
| End-of-cooking programming | All operations are programmed by means of the touch-control on the glass itself. Each cooking plate is capable of independent programming, and thus the possibility to set different cooking times.                                           |
| Smart fan system           | Correct ventilation is essential for the induction hob to function in the best possible way. The<br>Foster system automatically regulates the amount of ventilation to suit the temperatures<br>reached.                                      |