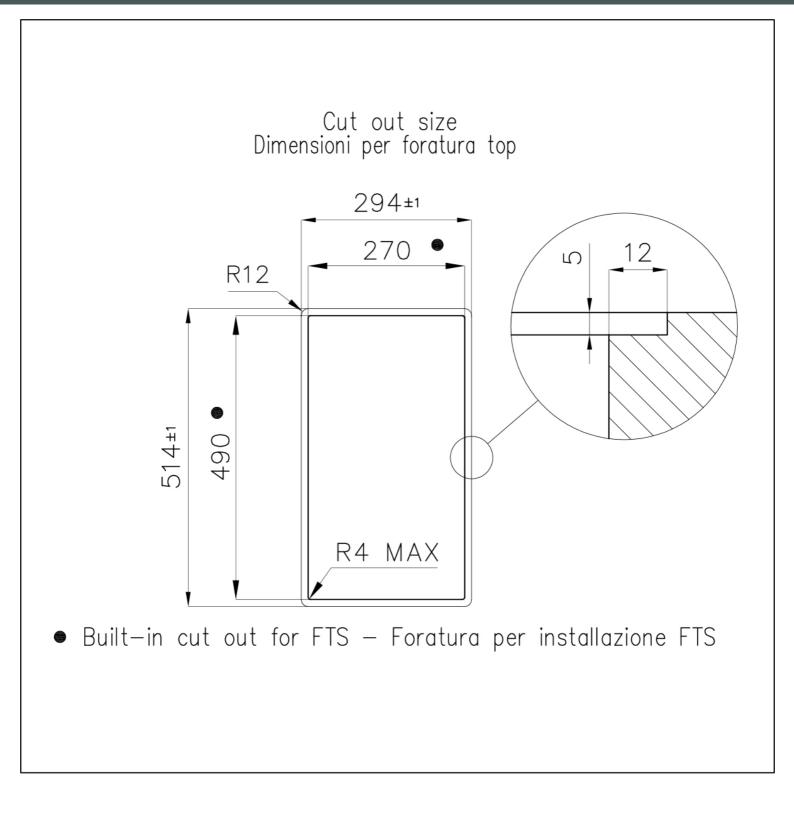

### DETAILS

| Coloring               | Black                                                      |
|------------------------|------------------------------------------------------------|
| Edge/Installation Type | Vertical edge - for flush-mount or over-mount installation |
| Material               | Ceramic glass                                              |
| Dimensions             | 290x510 mm                                                 |
| Base size              | 29cm                                                       |
| Heating element        | Two zones                                                  |
| Built-in hole          | View technical data sheet                                  |
| Width                  | 29 cm                                                      |
| Total power            | 3.700 W                                                    |

#### **TECHNICAL DATA**